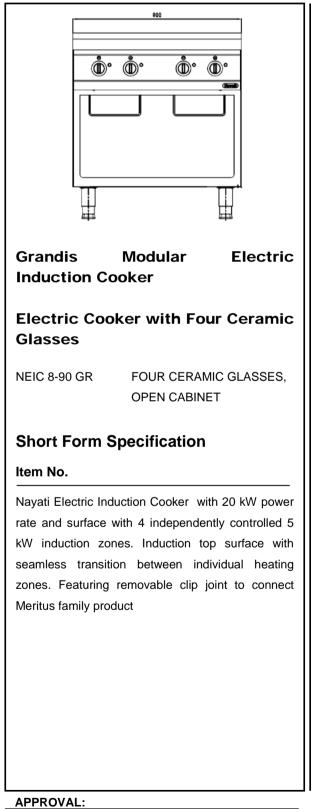

# Modular Electric Induction Cooker NEIC 8-90 GR, Electric Cooker with Four Ceramic Glasses

| ITEM# |
|-------|
|-------|

MODEL#

NAME#

S/N#

#### **Main Features**

- Glass ceramic cooking surface with 4 Independently controlled induction zones with a power of 5 kW per zone.
- Unit to be installed free standing, can be joined with base cabinet, table stand or cantilever system.
- Service maintenance can be done from the front panel.

## Construction

- All exterior panels in 304 of Stainless Steel.
- Orbital top panel anti-scratch finishing.
- Top and side mounted by 2.0mm of Stainless Steel.
- Adjustable ±25 mm Stainless Steel Leg.