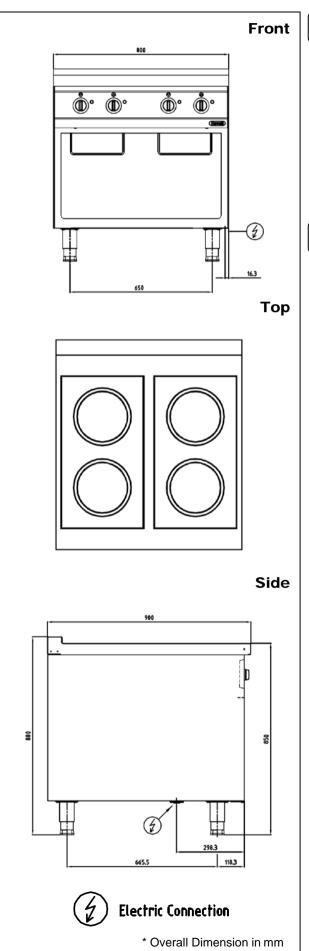

#### Key Information:

| Cooking Surface:         | 2x(350x650mm) |
|--------------------------|---------------|
| Direct heat emission:    | 1.40 kW       |
| Latent heat emission:    | 0.56 kW       |
| Steam emission:          | 0.83 kg /h    |
| Working Temperature MIN: | -             |
| Working Temperature MAX: | -             |
| Net Weight:              | -             |
| Shipping Height:         | 1020 mm       |
| Shipping Width:          | 855 mm        |
| Shipping Depth:          | 995 mm        |
| Shipping Volume:         | 0.867 m³      |
|                          |               |